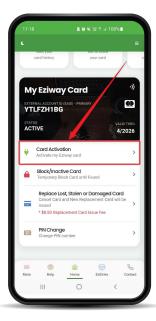

Or, login to the MyEziwayAccount app, select 'Manage' > 'Card Activation'. This will launch a new browser window to activate your card

1

2

3

- You must activate your card online or via the App
- You can change your PIN via the Eziway Website Portal and/or the App
- Your card will be cancelled immediately upon termination of employment or Salary Packaging account, any remaining funds will be returned to Payroll to be taxed and returned to you
- Transactions over \$200 require a PIN. In these cases select the 'Credit' option
- You can pay for eligible bills with the card using the 'Pay by credit card' option
- Lost or stolen cards can be reported on the App
- Funds will accumulate until expensed
- Card funds should be expensed prior to the end of each FBT period (31 March) because legacy funds will be rolled over into the next FBT period and deducted from that year's annual cap
- You must insert your card the first time you make a purchase. Select 'Credit" and enter your PIN regardless of the transaction value