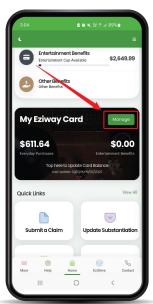

## What you cannot do The following restrictions apply to card use in accordance with ATO Cash withdrawals cannot be made from the card Funds on the card cannot be transferred to other cards or bank accounts BPAY payments are not supported Recurring payments (Direct Debits) are not supported **Prepaid Corporate** 5000 0000 0000 0000 LEE M CARDHOLDER App for Android and Apple. Download the MyEziwayAccount App. From the homepage choose 'Manage' on 'My Eziway Card'.