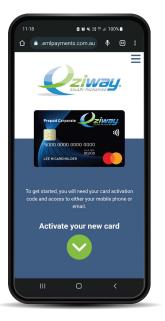

## Activating your Salary Packaging Card

Activate your card with ease. Login to the website portal, and follow these 5 steps:

| ONE                                                                                                                                                                                          | TWO                                                                                                                     | THREE                                                                                                          | FOUR                                                                | FIVE                                                                                                                                                               |
|----------------------------------------------------------------------------------------------------------------------------------------------------------------------------------------------|-------------------------------------------------------------------------------------------------------------------------|----------------------------------------------------------------------------------------------------------------|---------------------------------------------------------------------|--------------------------------------------------------------------------------------------------------------------------------------------------------------------|
| Visit the Eziway website and login with your username and password.  Go to Card Services > MyEziway Card  Management, and select the <b>Activate</b> button on the right side of the screen. | Enter your activation code (found at the top of the letter attached to your card) and click Get Onetime Passcode (OTP). | Click Send Code and input the unique 8-digit code that will be sent to your registered mobile number or email. | Read and agree to the terms and conditions by ticking the checkbox. | Click Activate - your<br>Eziway Card card is now<br>active and ready to use as<br>soon as it has funds on it.<br>You may also set a PIN by<br>clicking Select PIN. |